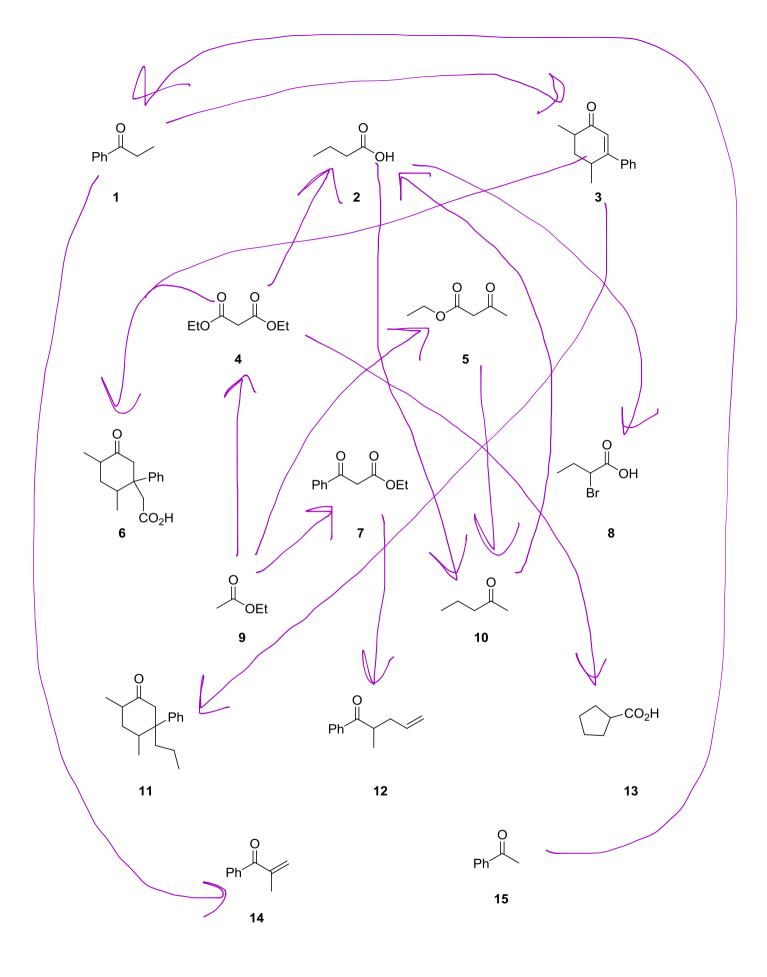

Name: Key Chem 2310 **Chapter 22 Review** - Concept Map

See how many of the structures on the following page you can link together. Connect the two structures with an arrow, and then indicate how they are connected in the table below.

| Starting Material | Reagents                                          | Product |
|-------------------|---------------------------------------------------|---------|
| 9                 | 1) NaOEt, diethyl carbonate, 2) HCl (aq)          | 4       |
| 1                 | NaOH (Robinon)                                    | 3       |
| 1                 | HLH, NaUHS (Aldol)                                | 14      |
| 2.                | 1) Pbr3, Brz, 2) Hz 0 1/2 (HVZ)                   | 8       |
| ス                 | 1) 50Clz 2) (CH3) z Ch Li                         | 10      |
| 314               | 1) Na OEt, Z) H2OO/a (Michael)                    | 6       |
| 3                 | 1) (nPr), CuLi, Z) HC(cag) (Michael)              | ., 11   |
| 4                 | 1) Nal Et, Z) Br NBr, 3) Nal Et, 4) H20% (Males   | ter) 13 |
| LJ                | 1) NaO Et, Z) /I, 3) Hz 09/1 (Malest)             | 2       |
| 5                 | 1) NaUEt z) " , 3) " (Acdo est)                   | 10      |
| 7                 | 1) NaO Et, Z) CBZI, 3) NaO Et, 4) NBV, 5) H309/() | 12      |
| 9                 | 1) Na OEA, Z) HCI (ag) (Claisen)                  | 5       |
| 9                 | 1) Photel/NaOEt, Z) H((cag) ( 11 )                | 7       |
| 10                | 1) Iz /NaOH, Z) " (iadoform)                      | ス       |
|                   |                                                   |         |
|                   |                                                   |         |
|                   |                                                   |         |
|                   |                                                   |         |
|                   |                                                   |         |
|                   |                                                   |         |
|                   |                                                   |         |
|                   |                                                   |         |
|                   |                                                   |         |
|                   |                                                   |         |
|                   |                                                   |         |
|                   |                                                   |         |