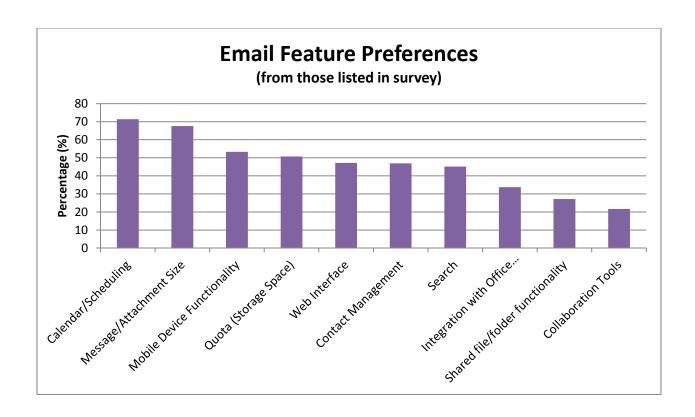

### www.weber.edu/email

Other notable write-in email features: Archiving

**Apple Compatibility/Cross Platform** 

Support

**Rules/Spam Filters/Security**